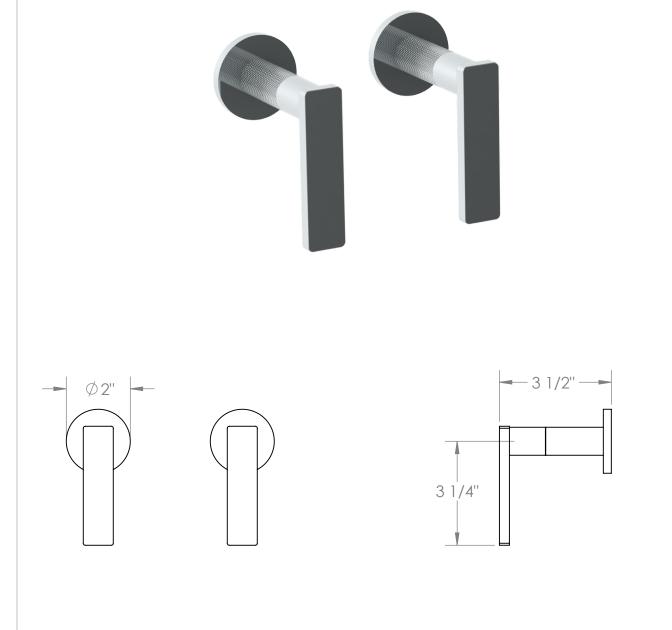

## 70-WTR2-RNS4 Wall Mounted Trim Includes Alignment Kit For use with SS-506 concealed rough

Meets the applicable requirements of ASME A112.18.1-2005/CSA B125.1-05, entitled "Plumbing Supply Fittings"

ERMYRK DESIGNS 8/26/2019 350 Dewitt Ave Brooklyn NY 11207 USA T 718 257 2800 F 718 257 2144 info@watermark-designs.com