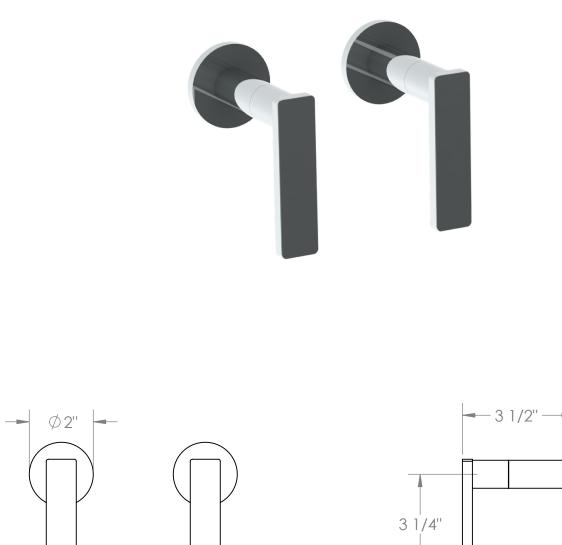

**70-WTR2-RNK8** Wall Mounted Trim Includes Alignment Kit For use with SS-506 concealed rough

Meets the applicable requirements of ASME A112.18.1-2005/CSA B125.1-05, entitled "Plumbing Supply Fittings"